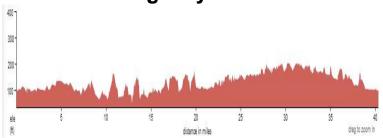

## Healdsburg, Windsor, Westside Rd. Healdsburg City Hall

401 Grove St., Healdsburg, CA 95448

| At   | Go | On                           | For | At   | Go | On                           | For |
|------|----|------------------------------|-----|------|----|------------------------------|-----|
| 0.0  | R  | Grove                        | 0.4 | 0.0  | R  | Grove                        | 0.4 |
| 0.4  | L  | Healdsburg Avenue            | 0.0 | 0.4  | L  | Healdsburg Avenue            | 0.0 |
| 0.5  | R  | Traffic Circle > Mill (East) | 0.1 | 0.5  | R  | Traffic Circle > Mill (East) | 0.1 |
| 0.6  | R  | East Street                  | 0.0 | 0.6  | R  | East Street                  | 0.0 |
| 0.6  | L  | Haydon Street                | 0.1 | 0.6  | L  | Haydon Street                | 0.1 |
| 0.7  | R  | Fitch Street                 | 0.4 | 0.7  | R  | Fitch Street                 | 0.4 |
| 1.0  | R  | Front Street                 | 0.2 | 1.0  | R  | Front Street                 | 0.2 |
| 1.2  | L  | Healdsburg Avenue            | 3.6 | 1.2  | L  | Healdsburg Avenue            | 3.6 |
| 4.8  | R  | Starr Road                   | 4.4 | 4.8  | R  | Starr Road                   | 4.4 |
| 9.2  | R  | Mark West Station Road       | 1.4 | 9.2  | R  | Mark West Station Road       | 1.4 |
| 10.6 | R  | Trenton-Healdsburg Rd        | 0.1 | 10.6 | R  | Trenton-Healdsburg Rd        | 0.1 |
| 10.8 | L  | Eastside Road                | 1.2 | 10.8 | L  | Eastside Road                | 1.2 |
| 12.0 | R  | Wohler Road                  | 1.1 | 12.0 | R  | Wohler Road                  | 1.1 |
| 13.0 | R  | Westside Road                | 8.7 | 13.0 | R  | Westside Road                | 8.7 |
| 21.7 | L  | West Dry Creek Road          | 8.8 | 21.7 | L  | West Dry Creek Road          | 8.8 |
| 30.4 | R  | Yoakim Bridge Road           | 0.6 | 30.4 | R  | Yoakim Bridge Road           | 0.6 |
| 31.1 | R  | Dry Creek Road               | 7.2 | 31.1 | R  | Dry Creek Road               | 7.2 |
| 38.2 | R  | Kinley Drive                 | 1.5 | 38.2 | R  | Kinley Drive                 | 1.5 |
| 39.7 | L  | Westside Road                | 0.2 | 39.7 | L  | Westside Road                | 0.2 |
| 39.9 | L  | Safeway Lot                  | 0.1 | 39.9 | L  | Safeway Lot                  | 0.1 |
| 40.0 | L  | Vine Street                  | 0.3 | 40.0 | L  | Vine Street                  | 0.3 |
| 40.3 | Ε  | End of route                 |     | 40.3 | Ε  | End of route                 |     |