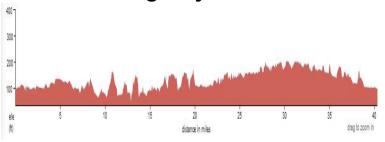

## Healdsburg, Windsor, Westside Rd. Healdsburg City Hall

401 Grove St., Healdsburg, CA 95448

| At   | Go | On                           | For | At   | Go | On                           | For |
|------|----|------------------------------|-----|------|----|------------------------------|-----|
| 0.0  | R  | Grove                        | 0.4 | 0.0  | R  | Grove                        | 0.4 |
| 0.4  | L  | Healdsburg Avenue            | 0.0 | 0.4  | L  | Healdsburg Avenue            | 0.0 |
| 0.5  | R  | Traffic Circle > Mill (East) | 0.1 | 0.5  | R  | Traffic Circle > Mill (East) | 0.1 |
| 0.6  | R  | East Street                  | 0.0 | 0.6  | R  | East Street                  | 0.0 |
| 0.6  | L  | Haydon Street                | 0.1 | 0.6  | L  | Haydon Street                | 0.1 |
| 0.7  | R  | Fitch Street                 | 0.4 | 0.7  | R  | Fitch Street                 | 0.4 |
| 1.0  | R  | Front Street                 | 0.2 | 1.0  | R  | Front Street                 | 0.2 |
| 1.2  | L  | Healdsburg Avenue            | 3.6 | 1.2  | L  | Healdsburg Avenue            | 3.6 |
| 4.8  | R  | Starr Road                   | 4.4 | 4.8  | R  | Starr Road                   | 4.4 |
| 9.2  | R  | Mark West Station Road       | 1.4 | 9.2  | R  | Mark West Station Road       | 1.4 |
| 10.6 | R  | Trenton-Healdsburg Rd        | 0.1 | 10.6 | R  | Trenton-Healdsburg Rd        | 0.1 |
| 10.8 | L  | Eastside Road                | 1.2 | 10.8 | L  | Eastside Road                | 1.2 |
| 12.0 | R  | Wohler Road                  | 1.1 | 12.0 | R  | Wohler Road                  | 1.1 |
| 13.0 | R  | Westside Road                | 8.7 | 13.0 | R  | Westside Road                | 8.7 |
| 21.7 | L  | West Dry Creek Road          | 8.8 | 21.7 | L  | West Dry Creek Road          | 8.8 |
| 30.4 | R  | Yoakim Bridge Road           | 0.6 | 30.4 | R  | Yoakim Bridge Road           | 0.6 |
| 31.1 | R  | Dry Creek Road               | 7.2 | 31.1 | R  | Dry Creek Road               | 7.2 |
| 38.2 | R  | Kinley Drive                 | 1.5 | 38.2 | R  | Kinley Drive                 | 1.5 |
| 39.7 | L  | Westside Road                | 0.2 | 39.7 | L  | Westside Road                | 0.2 |
| 39.9 | L  | Safeway Lot                  | 0.1 | 39.9 | L  | Safeway Lot                  | 0.1 |
| 40.0 | L  | Vine Street                  | 0.3 | 40.0 | L  | Vine Street                  | 0.3 |
| 40.3 | Ε  | End of route                 |     | 40.3 | Ε  | End of route                 |     |